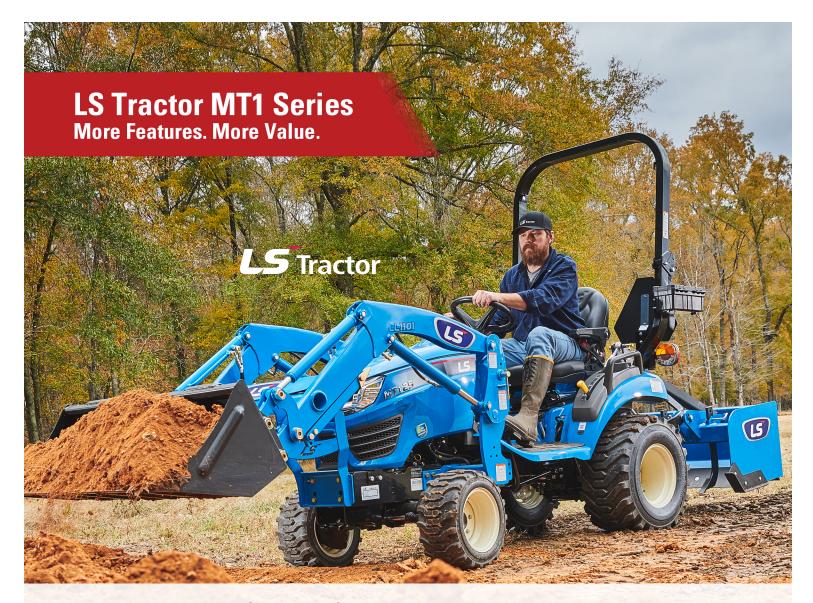

The all-new MT1 Tractor Series by LS Tractor features an exceptional operator experience in a variety of applications.

- · 21.5 HP, 24.7 HP Engine Options Available · High-Capacity Loader

- · Two-Range Hydrostatic Transmission · Premium Sub-Compactor Tractor Design