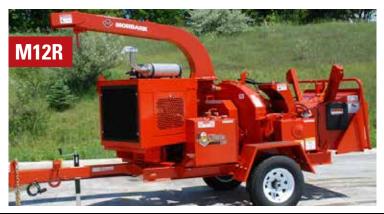

### \$500 Rebate | M12R Beever™ Brush Chipper

The compact design of the M12R Beever makes this piece of equipment ideal for maneuvering in tight spaces. This brush chipper can also be arranged for highway clean-ups, right of way clearing, and limited reach areas that require a self-propelled unit for material access.