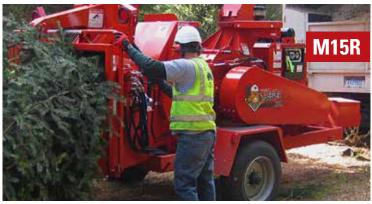

## \$1,500 Rebate | M15R Beever™ Brush Chipper

The Morbark Beever M15R is a high-capacity, high production chipper that offers the most features of any chipper on the market.

The M15R's TorqMax<sup>TM</sup> dual feed wheel compression system generates more than 6,600 lb./ft. of material pulling force.