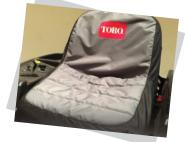

# **Toro® Seat Covers Keep Your Equipment Looking Great**

Water resistant polyester fabric protects your investment from the elements and helps prevent damage. Toro seat covers carry the same quality that you expect from all Toro products.

For the operator, we've added a cushioned bottom for extra comfort, a divided mesh pocket for large items, and a zippered top pocket to secure smaller items. Plus, installation is a snap. The covers slip onto most Toro seats easily with no special tools required.

# Save 10% Off

**On Toro Seat Covers!** 

| TORO SEAT COVER SIZES                                                                                                                |                                                                                                           |
|--------------------------------------------------------------------------------------------------------------------------------------|-----------------------------------------------------------------------------------------------------------|
| SMALL                                                                                                                                | LARGE                                                                                                     |
| <b>Part No. 131-6690</b> Size Range (Inches) 18-18.5"                                                                                | <b>Part No. 131-6691</b><br>Size Range (Inches) 21-22"                                                    |
| FITS MODELS                                                                                                                          |                                                                                                           |
| Multi Pro® Turf Sprayers (2006 and<br>later), Workman® Utility Vehicles,<br>Twister Utility Vehicles, TimeCutter®<br>Z Riding Mowers | Multi Pro® Turf Sprayers (2005 and earlier), Reelmasters®, Greensmasters®, Groundsmasters®, Turf Sweepers |