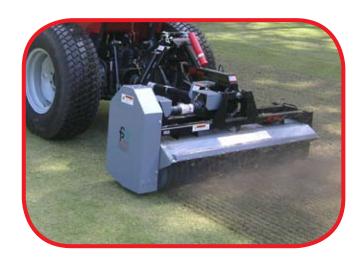

## **VERTI-cutter**

Thatch removal is critical for maintaining good turf. Our Verti-cutter makes the job easier and removes thatch better in all types of turf.

- Unique swing-hitch allows easy turns around objects.
- Quiet all-belt design means no chains to maintain.
- Pivot points in hitch allow unit to turn and float over uneven terrain.
- Centers automatically and locks for transporting.
- Deep cutting with minimal turf disturbance.
- 2 inch blade spacing.
- Up to 1-1/2 inches deep.

Widths: 60 Inches

Model VC-60

Working Width 54"Blade to Blade

Blades (28) 10GA/12 Point 12" Diameter hardened Blades

Blade Spacing 2"

Blade Shaft 1 5/8" Hex Stress Proof Shaft

Blade Shaft Rotation Forward

Blade Depth 1/8"- 1 1/2"

Blade Depth Adjustment Detent Pins on Skids 3/16" Increments

Hitch Patented 3-PT. CAT. 1 Trailing Hitch

Drive 540 PTO Gearbox, (5) BX Belts to Blade Shaft

Required Horse Power 25 to 45 HP (Varies by Cutting Depth)

Frame All Welded Steel Construction

Weight 755 lbs.

Dimensions 70" Width, 46" Length, 41" High

Gearbox Heavy Duty 42 HP (31KW)